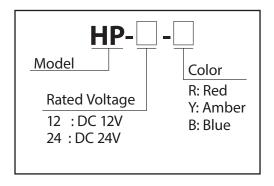

made from superior weather-resistant and light-translucent acrylic resin.
- Main body is made of impact and heat resistant ABS resin.
- · Available Voltages are DC 12V and DC 24V.
- · Available Colors are Red, Amber, and Blue.
- Utilizes a Halogen Bulb (Sold Separately).

## Specifications

| Model   | Rated<br>Voltage         | Halogen Bulb         | Flash Rate<br>(fpm) | Mass  |
|---------|--------------------------|----------------------|---------------------|-------|
|         |                          | Bulb sold seperately |                     |       |
| ○ HP-12 | HP-12<br>HP-24 12V/24 DC | 0.5A                 | 160                 | 1.0kg |
| ◎ HP-24 |                          |                      |                     |       |

Available by Special Order

#### How to Order



#### Dimensions (Unit: mm)