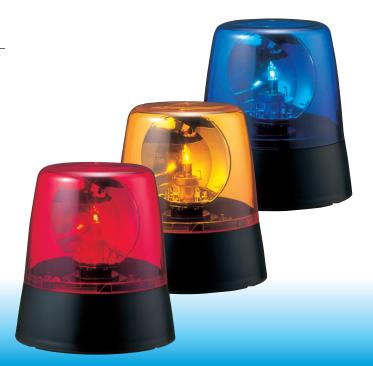

# Large Revolving Warning Light with a solid design.

**FEATURES** 

- Dome is made from superior weather-resistant and light-translucent acrylic resin.
- Main body is made of impact and heat resistant ABS resin.
- · Available Voltages are DC 12V and DC 24V.
- · Available Colors are Red, Amber, and Blue.
- Utilizes a Halogen Bulb (Sold Separately).