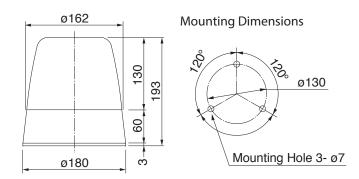

istant and light-translucent acrylic resin.
- Main body is made of impact and heat resistant ABS resin.
- · Available Voltages are DC 12V and DC 24V.
- · Available Colors are Red, Amber, and Blue.
- Utilizes a Halogen Bulb (Sold Separately).

## Specifications

| Model   | Rated<br>Voltage         | Halogen Bulb         | Flash Rate<br>(fpm) | Mass  |
|---------|--------------------------|----------------------|---------------------|-------|
|         |                          | Bulb sold seperately |                     |       |
| ○ HP-12 | HP-12<br>HP-24 12V/24 DC | 0.5A                 | 160                 | 1.0kg |
| ◎ HP-24 |                          |                      |                     |       |

Available by Special Order

#### How to Order



#### Dimensions (Unit: mm)