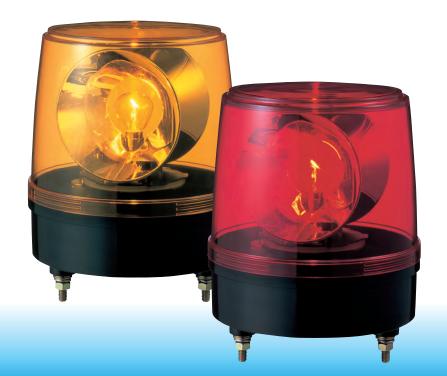

# Large lightweight Revolving Warning Light with dual-face reflector.

#### **FEATURES**

- Indoors allows upright, inverted, and sideways installation; outdoors allows upright installation only.
- Main Body is made of a black resin for resistance against harsh weather and UV rays.
- Compact motor with high durability and energy-efficient characteristics.
- The red dome is made of AS resin; the amber dome is made of PS resin.
- Dual-face reflector for a powerful rotary flash.
- · Available Colors are in Red and Amber.