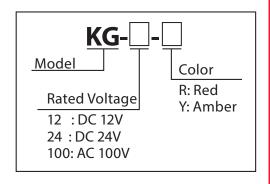

representative for other available voltages.

### **Specifications**

| Model  | Rated<br>Voltage | Current<br>Consumption | Flash Rate<br>(fpm) | Bulb     |           | Mass   |
|--------|------------------|------------------------|---------------------|----------|-----------|--------|
|        |                  |                        |                     | Ratings  | Repl. No. | IVIASS |
| KG-12  | DC 12V           | 2.7A                   | 180                 | 12V 35W  | 1         | 700g   |
| KG-24  | DC 24V           | 1.2A                   |                     | 24V 35W  | 2         |        |
| KG-100 | AC 100V          | 0.32A                  |                     | 120V 40W | 36        | 900g   |

#### Dimensions (Unit: mm)





**Mounting Dimensions** 

## How to Order