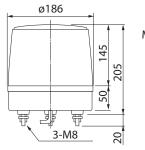

nd Amber.

\*Please contact your local PATLITE representative for other available voltages.

### **Specifications**

| Model  | Rated<br>Voltage | Current<br>Consumption | Flash Rate<br>(fpm) | Bulb     |           | Mass   |
|--------|------------------|------------------------|---------------------|----------|-----------|--------|
|        |                  |                        |                     | Ratings  | Repl. No. | IVIASS |
| KG-12  | DC 12V           | 2.7A                   | 180                 | 12V 35W  | 1         | 700g   |
| KG-24  | DC 24V           | 1.2A                   |                     | 24V 35W  | 2         |        |
| KG-100 | AC 100V          | 0.32A                  |                     | 120V 40W | 36        | 900g   |

#### Dimensions (Unit: mm)





**Mounting Dimensions** 

## How to Order