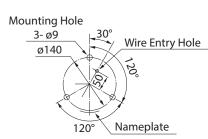

Amber.

\*Please contact your local PATLITE representative for other available voltages.

### **Specifications**

| Model  | Rated<br>Voltage | Current<br>Consumption | Flash Rate<br>(fpm) | Bulb     |           | Mass   |
|--------|------------------|------------------------|---------------------|----------|-----------|--------|
|        |                  |                        |                     | Ratings  | Repl. No. | IVIASS |
| KG-12  | DC 12V           | 2.7A                   | 180                 | 12V 35W  | 1         | 700g   |
| KG-24  | DC 24V           | 1.2A                   |                     | 24V 35W  | 2         |        |
| KG-100 | AC 100V          | 0.32A                  |                     | 120V 40W | 36        | 900g   |

#### Dimensions (Unit: mm)





**Mounting Dimensions** 

## How to Order