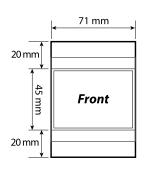

# **Case Dimensions**

#### **MECHANICAL**

Mounting : DIN rail

Dimension (mm) : 71(w) x 85(h) x 70(d)

Approximate weight: 0.3 kg