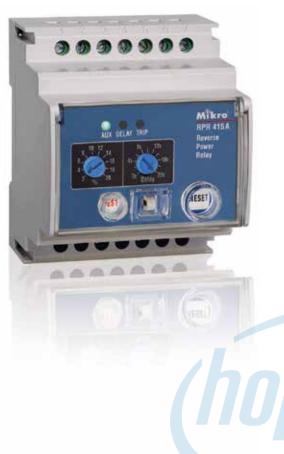

# RPR415A

#### **Features**

- Reverse power monitoring
- 3-phase, 3 or 4-wire system
- · Adjustable reverse power setting
- · Adjustable tripping time delay
- Indicators for auxiliary power, trip delay and trip status
- Test button
- ANSI Code: 32

## **Product Description**

RPR 415A relay is a directionally controlled timing relay used to protect AC generators from motoring. When such condition occurs and the reverse current exceeded the customer adjustable preset limit for a predetermined delay time, the trip relay operates to disconnect the circuit.