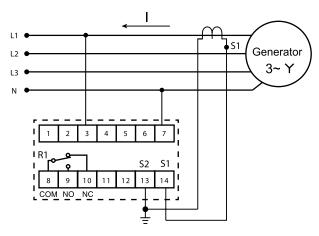

# **Typical Application Diagram**

3-Phase 4-wire / single-phase system

3-Phase 3-wire system