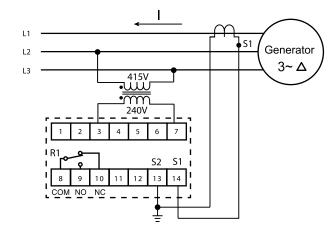

# **Typical Application Diagram**

3-Phase 4-wire / single-phase system

3-Phase 3-wire system