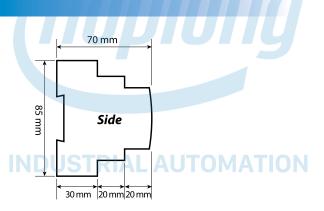

#### **MECHANICAL**

Mounting : DIN rail

Dimension (mm) : 71(w) x 85(h) x 70(d)

Approximate weight: 0.3 kg

# **Case Dimensions**